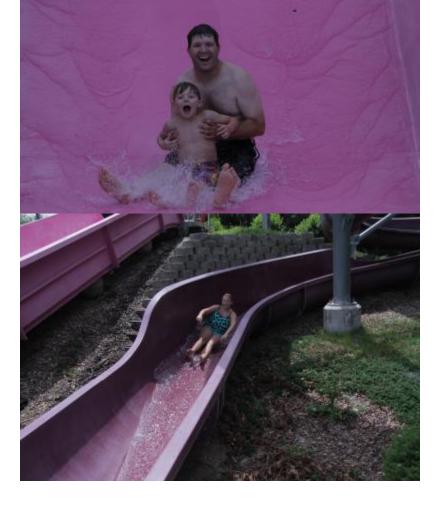

## **Big Blue Water Park**

Big Blue Water Park is currently closed for the season.

Big Blue Water Park provides swimming and outdoor recreation. The Big Blue Water Park features a 9,000 sq. ft. zero-entry pool, youth pool with fountain bubbler and toys, 124 ft. loop water slide, 8 ft. wide river slide, 2-1 meter diving boards, shade structures, sand volleyball courts, bathhouse, and concessions. Birthday party specials are available.