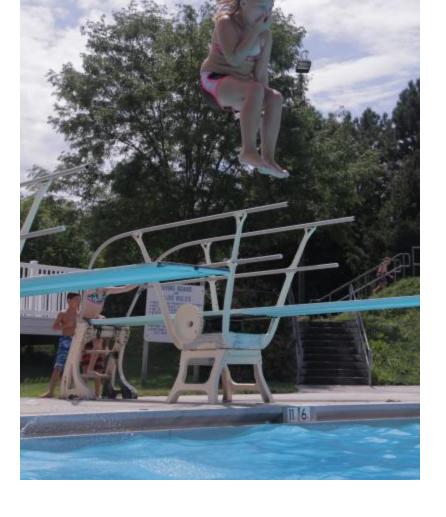

## **Big Blue Water Park**

Big Blue Water Park is currently closed for the season.

Big Blue Water Park provides swimming and outdoor recreation. The Big Blue Water Park features a 9,000 sq. ft. zero-entry pool, youth pool with fountain bubbler and toys, 124 ft. loop water slide, 8 ft. wide river slide, 2-1 meter diving boards, shade structures, sand volleyball courts, bathhouse, and concessions. Birthday party specials are available.