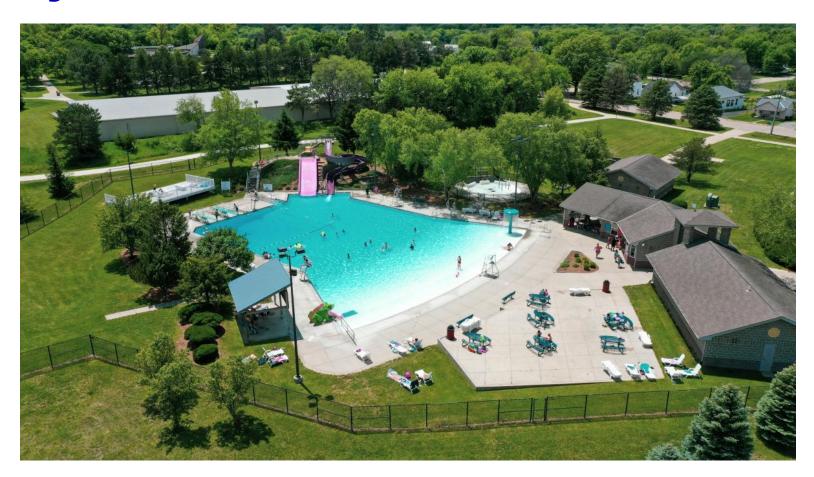

## **Big Blue Water Park**

Big Blue Water Park is currently closed for the season.

Big Blue Water Park provides swimming and outdoor recreation. The Big Blue Water Park features a 9,000 sq. ft. zero-entry pool, youth pool with fountain bubbler and toys, 124 ft. loop water slide, 8 ft. wide river slide, 2-1 meter diving boards, shade structures, sand volleyball courts, bathhouse, and concessions. Birthday party specials are available.