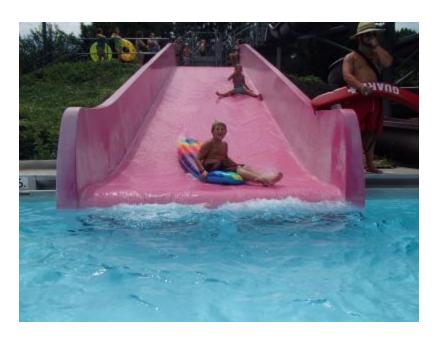

## **Big Blue Water Park**

Big Blue Water Park is currently closed for the season.

Big Blue Water Park provides swimming and outdoor recreation. The Big Blue Water Park features a 9,000 sq. ft. zero-entry pool, youth pool with fountain bubbler and toys, 124 ft. loop water slide, 8 ft. wide river slide, 2-1 meter diving boards, shade structures, sand volleyball courts, bathhouse, and concessions. Birthday party specials are available.