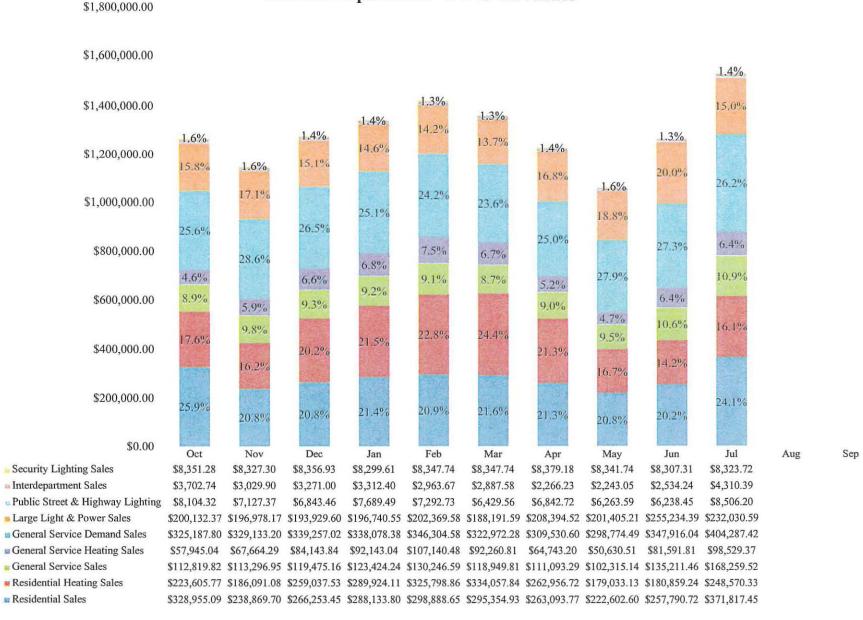

#### City of Beatrice:

General and Street Fund financial statements for the month ending June 30, 2019 are attached, marked as "Exhibit B".

#### **Board of Public Works:**

The Electric, Water, and WPC financial statements for the month ending June 30, 2019 are attached, marked as "Exhibit C".