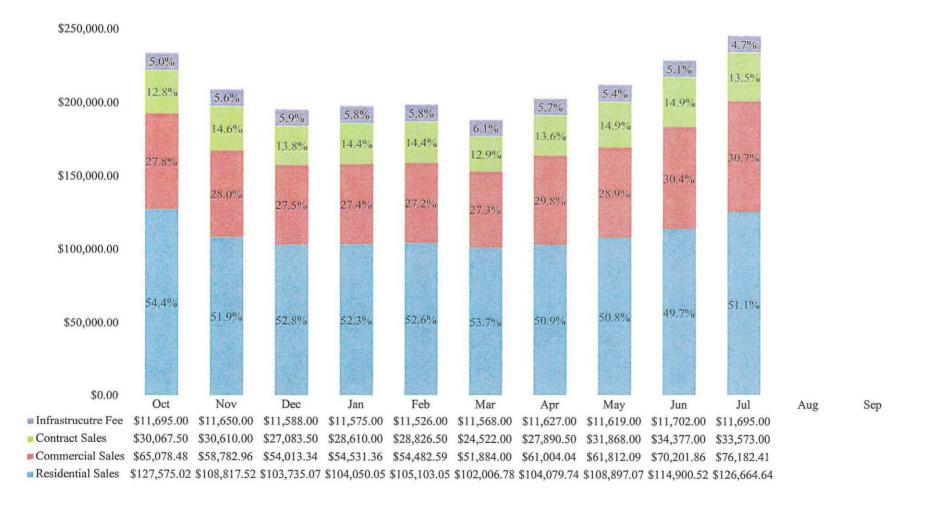

#### City of Beatrice:

General and Street Fund financial statements for the month ending June 30, 2019 are attached, marked as "Exhibit B".

#### **Board of Public Works:**

The Electric, Water, and WPC financial statements for the month ending June 30, 2019 are attached, marked as "Exhibit C".