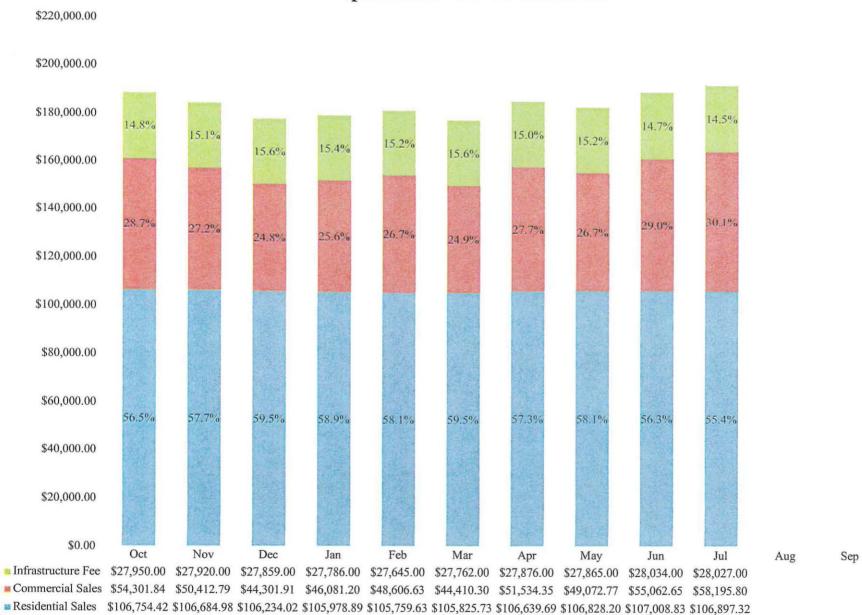

#### City of Beatrice:

General and Street Fund financial statements for the month ending June 30, 2019 are attached, marked as "Exhibit B".

#### **Board of Public Works:**

The Electric, Water, and WPC financial statements for the month ending June 30, 2019 are attached, marked as "Exhibit C".